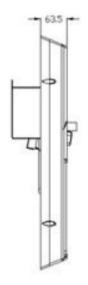

#### **Mechanical Control Panel**

#### **Technical Data**

| Model                         | Ecooler3800A                              |
|-------------------------------|-------------------------------------------|
| Refrigerant/Volume            | R410a                                     |
| Cooling capacity              | 3800W / 12920Btu                          |
| Power                         | 1450W                                     |
| Voltage                       | AC220 / 50Hz                              |
| Evaporator blower air vol.    | 600m3/h                                   |
| Condenser fan air vol.        | 1000m3/h                                  |
| Dimensions                    | 788*632*256mm                             |
| Weight                        | 30kg                                      |
| Open hole size                | 360*360mm                                 |
| Electronic control panel size | 508*45*508mm                              |
| Mechanical control panel size | 539*64*572mm                              |
| Vehicle Applications          | All trucks, van, tractor and RV cabs etc. |