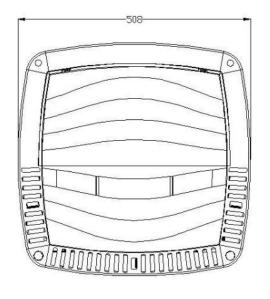

#### **Technical Data**

| Model                         | Ecooler3800A                              |
|-------------------------------|-------------------------------------------|
| Refrigerant/Volume            | R410a                                     |
| Cooling capacity              | 3800W / 12920Btu                          |
| Power                         | 1450W                                     |
| Voltage                       | AC220 / 50Hz                              |
| Evaporator blower air vol.    | 600m3/h                                   |
| Condenser fan air vol.        | 1000m3/h                                  |
| Dimensions                    | 788*632*256mm                             |
| Weight                        | 30kg                                      |
| Open hole size                | 360*360mm                                 |
| Electronic control panel size | 508*45*508mm                              |
| Mechanical control panel size | 539*64*572mm                              |
| Vehicle Applications          | All trucks, van, tractor and RV cabs etc. |

## **Outlook Sketch**

## **Electronic Control Panel**