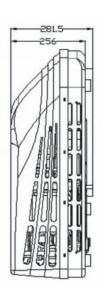

#### **Technical Data**

| Model                         | Ecooler3800A                              |
|-------------------------------|-------------------------------------------|
| Refrigerant/Volume            | R410a                                     |
| Cooling capacity              | 3800W / 12920Btu                          |
| Power                         | 1450W                                     |
| Voltage                       | AC220 / 50Hz                              |
| Evaporator blower air vol.    | 600m3/h                                   |
| Condenser fan air vol.        | 1000m3/h                                  |
| Dimensions                    | 788*632*256mm                             |
| Weight                        | 30kg                                      |
| Open hole size                | 360*360mm                                 |
| Electronic control panel size | 508*45*508mm                              |
| Mechanical control panel size | 539*64*572mm                              |
| Vehicle Applications          | All trucks, van, tractor and RV cabs etc. |

## **Outlook Sketch**