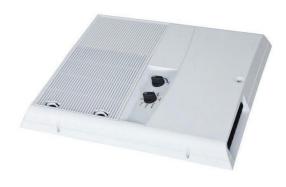

# AC220 VOLTAGE AIR CONDITIONER FOR MEDICAL VEHICLE, RV

## Ecooler3800A



**Electronic Control Panel** 

**Mechanical Control Panel** 









#### **Features**

- ◆ Use environmentally friendly R401a refrigerant;
- ◆ One-piece unit; rooftop mounted, easy for installation
- ◆ Cooling design using axial flow fan;
- Special for RV, Medical Vehicle, Mobile Communications vehicle and etc.

#### **Technical Data**

| Model                         | Ecooler3800A                              |
|-------------------------------|-------------------------------------------|
| Refrigerant/Volume            | R410a                                     |
| Cooling capacity              | 3800W / 12920Btu                          |
| Power                         | 1450W                                     |
| Voltage                       | AC220 / 50Hz                              |
| Evaporator blower air vol.    | 600m3/h