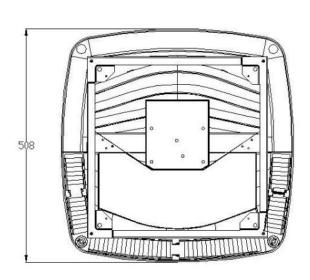

## **Electronic Control Panel**

#### **Technical Data**

| Model                         | Ecooler3800A                              |
|-------------------------------|-------------------------------------------|
| Refrigerant/Volume            | R410a                                     |
| Cooling capacity              | 3800W / 12920Btu                          |
| Power                         | 1450W                                     |
| Voltage                       | AC220 / 50Hz                              |
| Evaporator blower air vol.    | 600m3/h                                   |
| Condenser fan air vol.        | 1000m3/h                                  |
| Dimensions                    | 788*632*256mm                             |
| Weight                        | 30kg                                      |
| Open hole size                | 360*360mm                                 |
| Electronic control panel size | 508*45*508mm                              |
| Mechanical control panel size | 539*64*572mm                              |
| Vehicle Applications          | All trucks, van, tractor and RV cabs etc. |