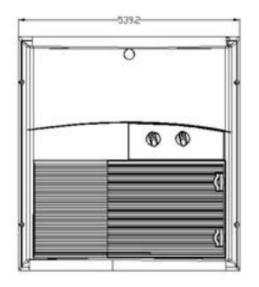

#### **Mechanical Control Panel**

#### **Technical Data**

| Model                         | Ecooler3800A                              |
|-------------------------------|-------------------------------------------|
| Refrigerant/Volume            | R410a                                     |
| Cooling capacity              | 3800W / 12920Btu                          |
| Power                         | 1450W                                     |
| Voltage                       | AC220 / 50Hz                              |
| Evaporator blower air vol.    | 600m3/h                                   |
| Condenser fan air vol.        | 1000m3/h                                  |
| Dimensions                    | 788*632*256mm                             |
| Weight                        | 30kg                                      |
| Open hole size                | 360*360mm                                 |
| Electronic control panel size | 508*45*508mm                              |
| Mechanical control panel size | 539*64*572mm                              |
| Vehicle Applications          | All trucks, van, tractor and RV cabs etc. |