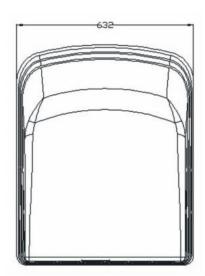

#### **Technical Data**

| Model                         | Ecooler3800A                              |
|-------------------------------|-------------------------------------------|
| Refrigerant/Volume            | R410a                                     |
| Cooling capacity              | 3800W / 12920Btu                          |
| Power                         | 1450W                                     |
| Voltage                       | AC220 / 50Hz                              |
| Evaporator blower air vol.    | 600m3/h                                   |
| Condenser fan air vol.        | 1000m3/h                                  |
| Dimensions                    | 788*632*256mm                             |
| Weight                        | 30kg                                      |
| Open hole size                | 360*360mm                                 |
| Electronic control panel size | 508*45*508mm                              |
| Mechanical control panel size | 539*64*572mm                              |
| Vehicle Applications          | All trucks, van, tractor and RV cabs etc. |

## **Outlook Sketch**