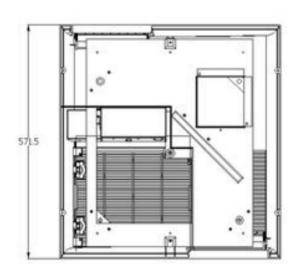

788*632*256mm                             |
| Weight                        | 30kg                                      |
| Open hole size                | 360*360mm                                 |
| Electronic control panel size | 508*45*508mm                              |
| Mechanical control panel size | 539*64*572mm                              |
| Vehicle Applications          | All trucks, van, tractor and RV cabs etc. |

<sup>\*</sup> Specification are subject to change without priority notice.

<sup>\*</sup> For specific model performance data, capacities, and other technical information, contact GUCHEN service man or

<sup>\*</sup> Your local factory representative.



## **Outlook Sketch**







## **Electronic Control Panel**









#### **Mechanical Control Panel**











### Zhengzhou Guchen Industry Co.,Ltd.

Add: 129 Huanghe Rd, Zhengzhou, China.

Tel: +86 371 6915 2892 Fax:+86 371 6915 2894 Email:info@guchen.com http://www.guchen.com

Guchen Industry Version No. 1.0