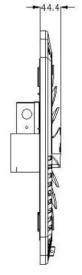

## **Electronic Control Panel**

#### **Technical Data**

| Model                         | Ecooler3800A                              |
|-------------------------------|-------------------------------------------|
| Refrigerant/Volume            | R410a                                     |
| Cooling capacity              | 3800W / 12920Btu                          |
| Power                         | 1450W                                     |
| Voltage                       | AC220 / 50Hz                              |
| Evaporator blower air vol.    | 600m3/h                                   |
| Condenser fan air vol.        | 1000m3/h                                  |
| Dimensions                    | 788*632*256mm                             |
| Weight                        | 30kg                                      |
| Open hole size                | 360*360mm                                 |
| Electronic control panel size | 508*45*508mm                              |
| Mechanical control panel size | 539*64*572mm                              |
| Vehicle Applications          | All trucks, van, tractor and RV cabs etc. |