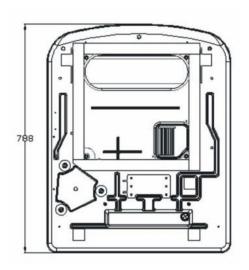

#### **Technical Data**

| Model                         | Ecooler3800A                              |
|-------------------------------|-------------------------------------------|
| Refrigerant/Volume            | R410a                                     |
| Cooling capacity              | 3800W / 12920Btu                          |
| Power                         | 1450W                                     |
| Voltage                       | AC220 / 50Hz                              |
| Evaporator blower air vol.    | 600m3/h                                   |
| Condenser fan air vol.        | 1000m3/h                                  |
| Dimensions                    | 788*632*256mm                             |
| Weight                        | 30kg                                      |
| Open hole size                | 360*360mm                                 |
| Electronic control panel size | 508*45*508mm                              |
| Mechanical control panel size | 539*64*572mm                              |
| Vehicle Applications          | All trucks, van, tractor and RV cabs etc. |

## **Outlook Sketch**