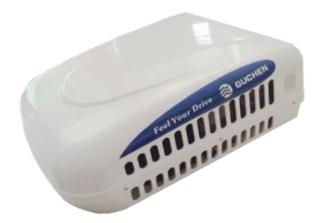

# Ecooler2400

#### Features

- ♦ Adjustable cooling capacity;
- Use environmentally friendly R134a refrigerant;
- Remote control, combined with manual;
- Optional electric heating function; adjustable heating power;
- One-piece unit; rooftop mounted or back wall mounted;
- Heat pump , high efficiency and light weight;
- Compressor: driven by brush-less DC motor, with adjustable rotate speed;
- Brush-less evaporator blower and condenser fan, long lifetime, lower power consumption;
- Special for Ford, Renault, IVECO etc vans; RV, tractor, construction machinery and truck cabs etc.

#### **Technical Data**

| Model                      |              | Ecooler2400                                      |
|----------------------------|--------------|--------------------------------------------------|
| Voltage                    |              | 12V/24V                                          |
| Cooling capacity           |              | 2400W                                            |
| Heating capacity           |              | 2000W                                            |
| Power                      |              | 600W - 860W                                      |
| Compressor                 | Model        | Electric scroll compressor                       |
|                            | Displacement | 18cc/r                                           |
|                            | Rotate Speed | 1500 - 4500rpm                                   |
| Evaporator blower air vol. |              | 650m3/h                                          |
| Condenser fan air vol.     |              | 1050m3/h                                         |
| Refrigerant/Volume         |              | R134a/330g                                       |
| Dimensions                 |              | 700*580*263mm                                    |
| Weight                     |              | 32kg                                             |
| Vehicle Applications       |              | All trucks, construction machinery, tractor etc. |