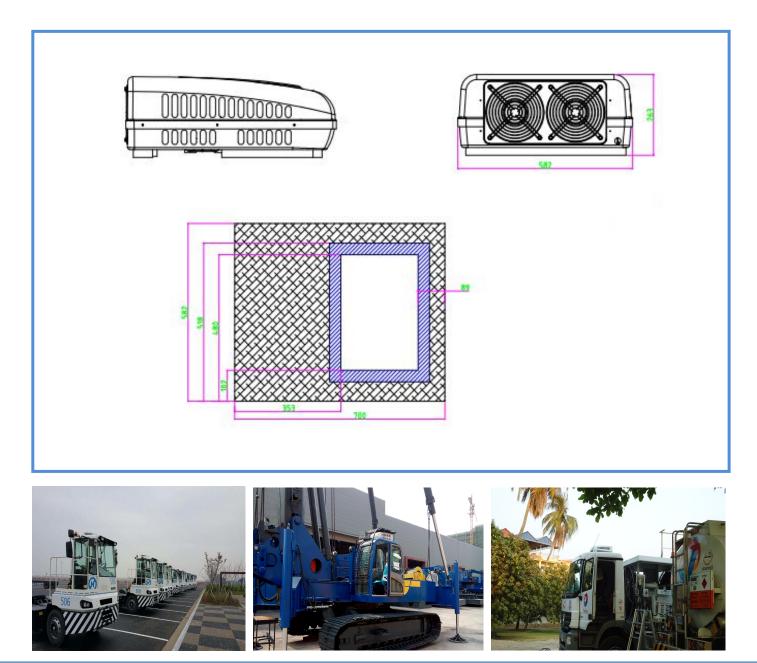

#### **Technical Data**

| Model                      |              | Ecooler2400                                      |
|----------------------------|--------------|--------------------------------------------------|
| Voltage                    |              | 12V/24V                                          |
| Cooling capacity           |              | 2400W                                            |
| Heating capacity           |              | 2000W                                            |
| Power                      |              | 600W - 860W                                      |
| Compressor                 | Model        | Electric scroll compressor                       |
|                            | Displacement | 18cc/r                                           |
|                            | Rotate Speed | 1500 - 4500rpm                                   |
| Evaporator blower air vol. |              | 650m3/h                                          |
| Condenser fan air vol.     |              | 1050m3/h                                         |
| Refrigerant/Volume         |              | R134a/330g                                       |
| Dimensions                 |              | 700*580*263mm                                    |
| Weight                     |              | 32kg                                             |
| Vehicle Applications       |              | All trucks, construction machinery, tractor etc. |

## **Outlook Sketch**

Zhengzhou Guchen Industry Co.,Ltd. Add: 129 Huanghe Rd, Zhengzhou, China. Tel: +86 371 6915 2892

Fax:+86 371 6915 2894 Email:info@guchen.com http://www.guchen.com

Guchen Industry Version No. 1.0