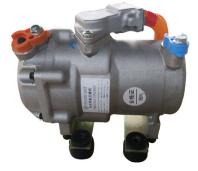

#### **Technical Data**

| Model                      |              | Ecooler2400                                      |
|----------------------------|--------------|--------------------------------------------------|
| Voltage                    |              | 12V/24V                                          |
| Cooling capacity           |              | 2400W                                            |
| Heating capacity           |              | 2000W                                            |
| Power                      |              | 600W - 860W                                      |
| Compressor                 | Model        | Electric scroll compressor                       |
|                            | Displacement | 18cc/r                                           |
|                            | Rotate Speed | 1500 - 4500rpm                                   |
| Evaporator blower air vol. |              | 650m3/h                                          |
| Condenser fan air vol.     |              | 1050m3/h                                         |
| Refrigerant/Volume         |              | R134a/330g                                       |
| Dimensions                 |              | 700*580*263mm                                    |
| Weight                     |              | 32kg                                             |
| Vehicle Applications       |              | All trucks, construction machinery, tractor etc. |