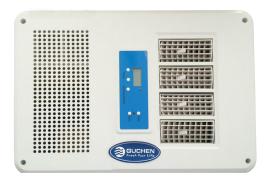

# DC POWERED AIR CONDITIONER FOR CAB, CONSTRUCTION MACHINERY ETC

# Ecooler2400



## **Control Panel**

Compressor







#### Features

- ♦ Adjustable cooling capacity;
- Use environmentally friendly R134a refrigerant;
- Remote control, combined with manual;
- Optional electric heating function; adjustable heating power;
- One-piece unit; rooftop mounted or back wall mounted;
- Heat pump , high efficiency and light weight;
- Compressor: driven by brush-less DC motor, with adjustable rotate speed;
- Brush-less evaporator blower and condenser fan, long lifetime, lower power consumption;
- Special for Ford, Renault, IVECO etc vans; RV, tractor, construction machinery and truck cabs etc.

#### **Technical Data**

| Model                      |              | Ecooler2400                                      |
|----------------------------|--------------|--------------------------------------------------|
|